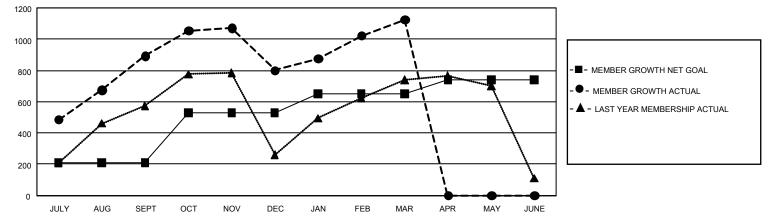

## GAT MONTHLY MEMBERSHIP PROGRESS REPORT

GMT Constitutional Area 5 - E, Group N

REPORT DOES NOT INCLUDE CLUBS IN UNDISTRICTED AREAS.

| Clubs                 |               |           |               | Members               |                         |                         |                                                    |
|-----------------------|---------------|-----------|---------------|-----------------------|-------------------------|-------------------------|----------------------------------------------------|
| RESULTS FOR 2022-2023 |               |           |               | RESULTS FOR 2022-2023 |                         |                         |                                                    |
| QUARTER               | NEW CLUB GOAL | NEW CLUBS | DROPPED CLUBS | QUARTER               | MBER GROWTH NET<br>GOAL | MEMBER GROWTH<br>ACTUAL | DROPPED MEMBERS<br>ACTUAL (including<br>transfers) |
| JULY/AUG/SEPT         | - 15          | 3         | 4             | JULY/AUG/SEPT         | 210                     | 1,230                   | 271                                                |
| OCT/NOV/DEC           | 27            | 4         | 4             | OCT/NOV/DEC           | 320                     | 396                     | 458                                                |
| JAN/FEB/MAR           | 18            | 2         | 5             | JAN/FEB/MAR           | 120                     | 577                     | 234                                                |
| APR/MAY/JUNE          | 12            | 0         | 0             | APR/MAY/JUNE          | 90                      | 0                       | 0                                                  |