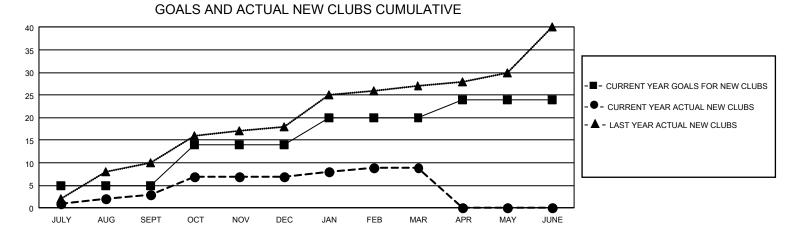

## GAT MONTHLY MEMBERSHIP PROGRESS REPORT

GMT Constitutional Area 5 - E, Group N

REPORT DOES NOT INCLUDE CLUBS IN UNDISTRICTED AREAS.

| Clubs                 |               |           |               | Members               |                         |                         |                                                    |
|-----------------------|---------------|-----------|---------------|-----------------------|-------------------------|-------------------------|----------------------------------------------------|
| RESULTS FOR 2022-2023 |               |           |               | RESULTS FOR 2022-2023 |                         |                         |                                                    |
| QUARTER               | NEW CLUB GOAL | NEW CLUBS | DROPPED CLUBS | QUARTER               | MBER GROWTH NET<br>GOAL | MEMBER GROWTH<br>ACTUAL | DROPPED MEMBERS<br>ACTUAL (including<br>transfers) |
| JULY/AUG/SEPT         | - 15          | 3         | 4             | JULY/AUG/SEPT         | 210                     | 1,230                   | 271                                                |
| OCT/NOV/DEC           | 27            | 4         | 4             | OCT/NOV/DEC           | 320                     | 396                     | 458                                                |
| JAN/FEB/MAR           | 18            | 2         | 5             | JAN/FEB/MAR           | 120                     | 577                     | 234                                                |
| APR/MAY/JUNE          | 12            | 0         | 0             | APR/MAY/JUNE          | 90                      | 0                       | 0                                                  |